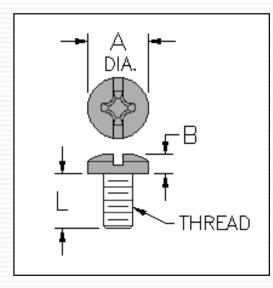

## Combination Drive, Colored Head Binding Screws

Ideal for replacement of screws where visual identification is critical.

PRODUCTS

| Cat. No.             | Head Color      | Thread     | "L" Dim.          | "A" Dim.       | "B" Dim.    |
|----------------------|-----------------|------------|-------------------|----------------|-------------|
| 9190-2               | Red             | 6-32       | .250 [6.35]       | .282 [7.16]    | .083 [2.10] |
| 9190-3               | Black           |            |                   |                |             |
| 9190-4               | White           |            |                   |                |             |
| 9190-5               | Blue            |            |                   |                |             |
| 9190-6               | Green           |            |                   |                |             |
| 9190-7               | Yellow          |            |                   |                |             |
| 8190-1               | Nickel          |            |                   |                |             |
| Material: Brass      |                 |            |                   |                |             |
| Finish: Nickel Plate |                 |            |                   |                |             |
| Specificatio         | ns: Accepts sta | andard slo | t or phillips dri | ve. Head of sc | rew is      |

painted with color as indicated in chart.

**Click to Request Samples** 

VIEW PRODUCT OVERVIEW

© 2005 Keystone Electronics Corp. | 31-07 20th Road | Astoria, NY 11105 | 718-956-8900 | 800-221-5510 | 718-956-9040 fax | www.keyelco.com